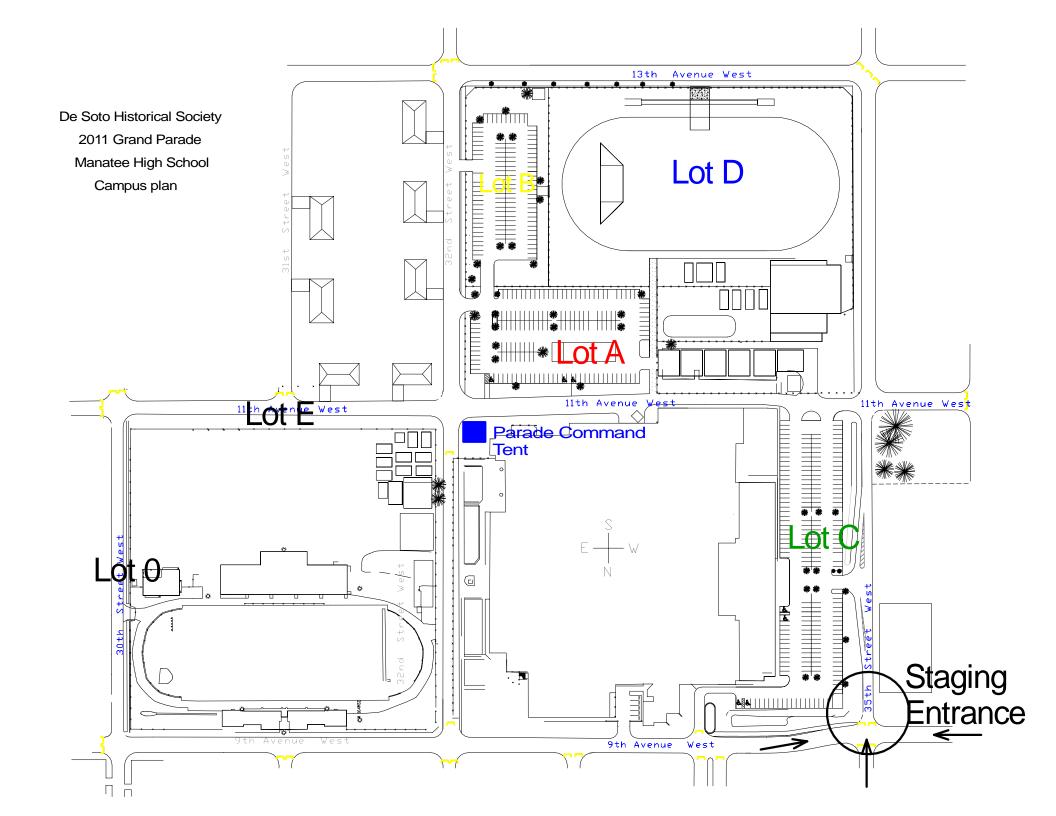

## Parade Day information

Parade staging at Manatee High School located at 35<sup>th</sup> St. & 9<sup>th</sup> Ave W, Bradenton FL

9:00am: Staging grounds are open

3:00pm: ALL entry units must in staging 5:00pm: All drivers must be at their units 5:30pm: All participants must be at their unit

6:30pm: PARADE BEGINS

The parade committee command tent is located at the corner of 32<sup>nd</sup> st. & 11<sup>th</sup> Ave W, within the MHS school grounds. Here we can support you with information and offer the following items;