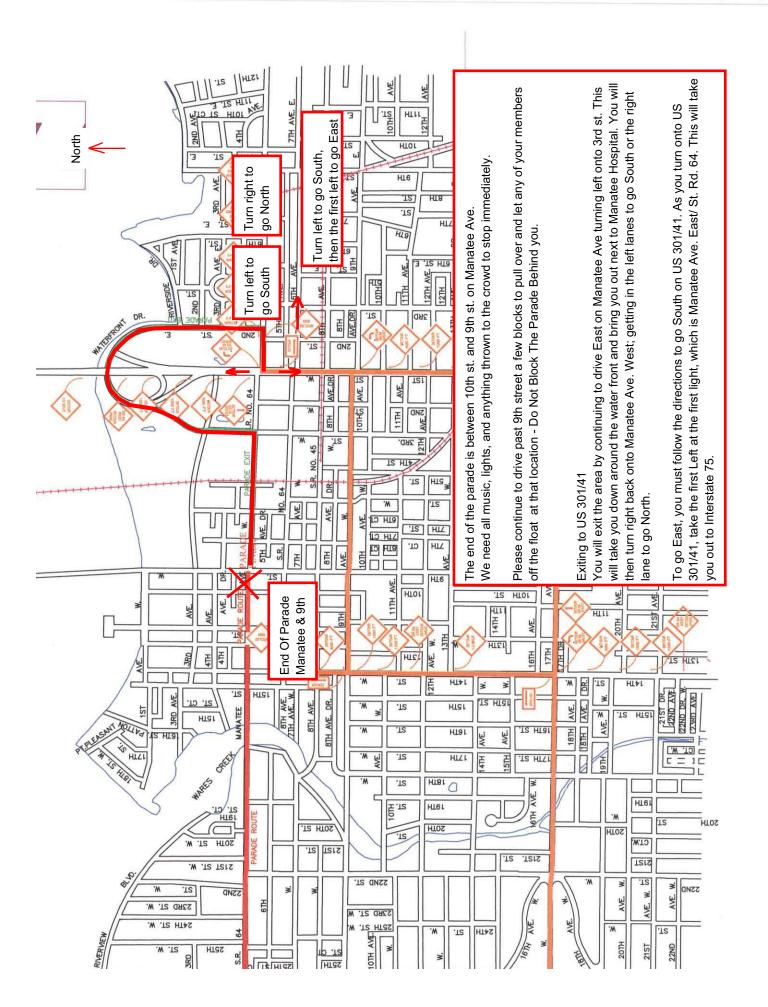

There is construction on Manatee Ave within the last 0.2 miles of the parade in the downtown area. The construction will not change the parade route at all. We do request for you not to thrown anything to the North side of the road in this area, do to safety concerns.