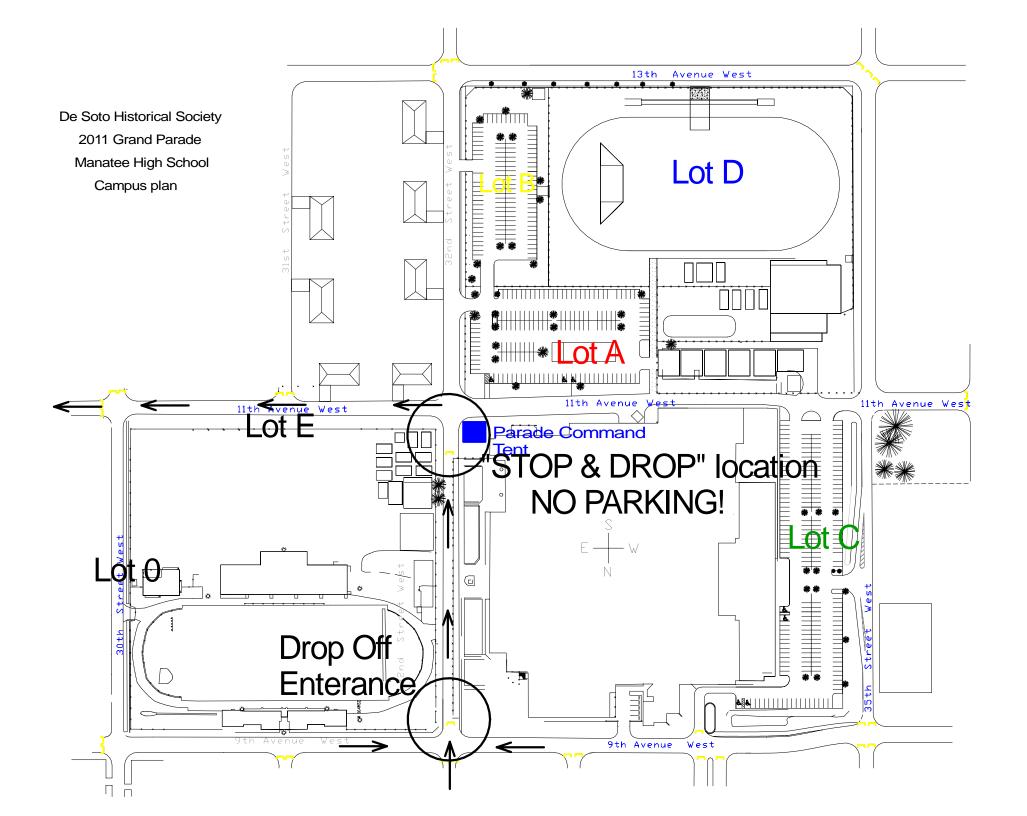

## Parade Day information

Parade staging at Manatee High School located at 35<sup>th</sup> St. & 9<sup>th</sup> Ave W, Bradenton FL

9:00am: Staging grounds are open

3:00pm: ALL entry units must in staging 5:00pm: All drivers must be at their units 5:30pm: All participants must be at their unit

6:30pm: PARADE BEGINS

The parade committee command tent is located at the corner of 32<sup>nd</sup> st. & 11<sup>th</sup> Ave W, within the MHS school grounds. Here we can support you with information and offer the following items;